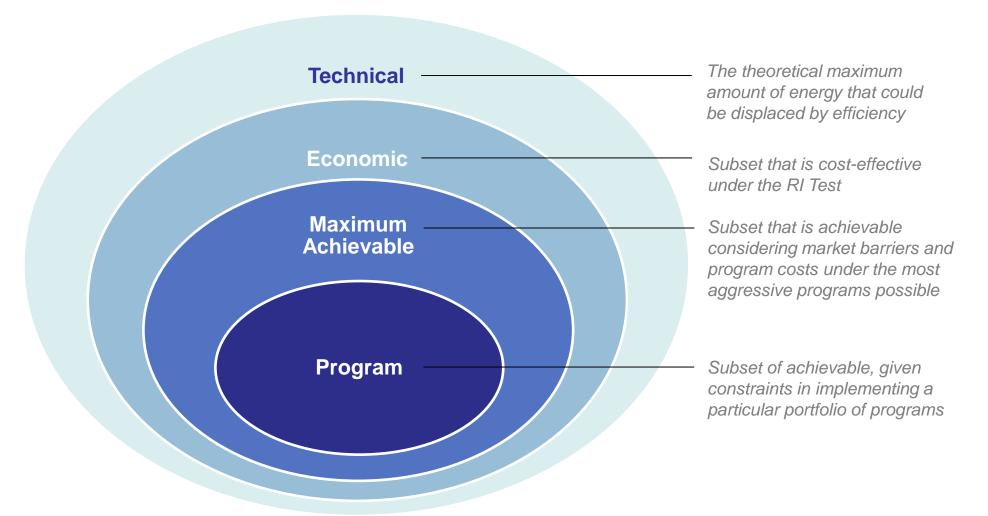

# **Applying Potential Study Results**Key Outcomes

Ultimately at the Council's discretion

Key quantitative reference point

Two most policy-relevant scenarios

- Program Achievable
  - Constrained by historical program savings
  - Implicitly constrained by historical budget levels
- Maximum Achievable
  - Significantly higher savings than Program Achievable
  - Still subject to realistic modeling constraints
  - May take time to ramp programs toward this level