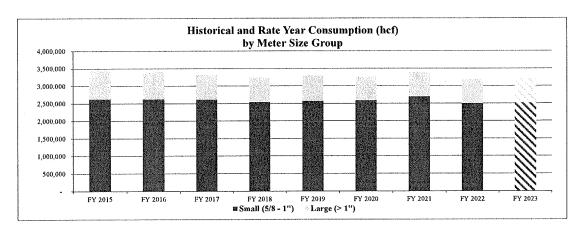

# Q. Would you please provide a brief overview regarding the consumption projectionsused for ratemaking purposes?

A. Like many utilities across the nation, PWSB's service area has experienced declining water consumption and consequently consumption-based revenue. PWSB is proposing to use the average changes in consumption from FY 2015 to FY 2023 to develop the billable consumption for the rate year. PWSB is hopeful this will generate the PUC approved revenues. The following table provides a historical presentation (FY 2015 through FY 2023) of consumption and the associated average percentage changes over the same time period.

| Consumption (Ccl)        | Docket 4550 | FY 2015   | 6 Y 2016  | FY 2017   | FY 2018      | FY 2019                           | FY 2020                               | FY 2021                                                                                                                                                                                                                                                                                                                                                                                                                                                                                                                                                                                                                                                                                                                                                                                                                                                                                                                                                                                                                                                                                                                                                                                                                                                                                                                                                                                                                                                                                                                                                                                                                                                                                                                                                                                                                                                                                                                                                                                                                                                                                                                        | FY 2022                                           | FV 2028                                 |
|--------------------------|-------------|-----------|-----------|-----------|--------------|-----------------------------------|---------------------------------------|--------------------------------------------------------------------------------------------------------------------------------------------------------------------------------------------------------------------------------------------------------------------------------------------------------------------------------------------------------------------------------------------------------------------------------------------------------------------------------------------------------------------------------------------------------------------------------------------------------------------------------------------------------------------------------------------------------------------------------------------------------------------------------------------------------------------------------------------------------------------------------------------------------------------------------------------------------------------------------------------------------------------------------------------------------------------------------------------------------------------------------------------------------------------------------------------------------------------------------------------------------------------------------------------------------------------------------------------------------------------------------------------------------------------------------------------------------------------------------------------------------------------------------------------------------------------------------------------------------------------------------------------------------------------------------------------------------------------------------------------------------------------------------------------------------------------------------------------------------------------------------------------------------------------------------------------------------------------------------------------------------------------------------------------------------------------------------------------------------------------------------|---------------------------------------------------|-----------------------------------------|
| Retail                   |             |           |           |           | ************ | #1 64000144110701411770447FWT6111 | 7 MATERIAN OF THE TOWN AND A COURT OF |                                                                                                                                                                                                                                                                                                                                                                                                                                                                                                                                                                                                                                                                                                                                                                                                                                                                                                                                                                                                                                                                                                                                                                                                                                                                                                                                                                                                                                                                                                                                                                                                                                                                                                                                                                                                                                                                                                                                                                                                                                                                                                                                |                                                   |                                         |
| Small (5/8 - 1")         | 2,624,381   | 2,624,439 | 2,618,331 | 2,611,775 | 2,541,037    | 2,566,556                         | 2,588,898                             | 2,690,173                                                                                                                                                                                                                                                                                                                                                                                                                                                                                                                                                                                                                                                                                                                                                                                                                                                                                                                                                                                                                                                                                                                                                                                                                                                                                                                                                                                                                                                                                                                                                                                                                                                                                                                                                                                                                                                                                                                                                                                                                                                                                                                      | 2,499,010                                         | 2,517,084                               |
| Large (> 1")             | 821,930     | 821,930   | 785,494   | 712,294   | 704,852      | 734,086                           | 671,515                               | 695,561                                                                                                                                                                                                                                                                                                                                                                                                                                                                                                                                                                                                                                                                                                                                                                                                                                                                                                                                                                                                                                                                                                                                                                                                                                                                                                                                                                                                                                                                                                                                                                                                                                                                                                                                                                                                                                                                                                                                                                                                                                                                                                                        | 680,887                                           | 688,774                                 |
| Subtotal: Retail         | 3,446,311   | 3,446,369 | 3,403,825 | 3,324,069 | 3,245,889    | 3,300,642                         | 3,260,413                             | 3,385,734                                                                                                                                                                                                                                                                                                                                                                                                                                                                                                                                                                                                                                                                                                                                                                                                                                                                                                                                                                                                                                                                                                                                                                                                                                                                                                                                                                                                                                                                                                                                                                                                                                                                                                                                                                                                                                                                                                                                                                                                                                                                                                                      | 3,179,897                                         | 3,205,858                               |
| Wholesale                |             |           |           |           |              |                                   |                                       |                                                                                                                                                                                                                                                                                                                                                                                                                                                                                                                                                                                                                                                                                                                                                                                                                                                                                                                                                                                                                                                                                                                                                                                                                                                                                                                                                                                                                                                                                                                                                                                                                                                                                                                                                                                                                                                                                                                                                                                                                                                                                                                                |                                                   |                                         |
| Cumberland               | 274,064     | 302,739   | 292,283   | 378,242   | 316,404      | 338,977                           | 329,352                               | 479,331                                                                                                                                                                                                                                                                                                                                                                                                                                                                                                                                                                                                                                                                                                                                                                                                                                                                                                                                                                                                                                                                                                                                                                                                                                                                                                                                                                                                                                                                                                                                                                                                                                                                                                                                                                                                                                                                                                                                                                                                                                                                                                                        | 393,010                                           | 418,439                                 |
| Subtotal: Wholesale      | 274,064     | 302,739   | 292,283   | 378,242   | 316,404      | 338,977                           | 329,352                               | 479,331                                                                                                                                                                                                                                                                                                                                                                                                                                                                                                                                                                                                                                                                                                                                                                                                                                                                                                                                                                                                                                                                                                                                                                                                                                                                                                                                                                                                                                                                                                                                                                                                                                                                                                                                                                                                                                                                                                                                                                                                                                                                                                                        | 393,010                                           | 418,439                                 |
| Total: Consumption (Ccf) | 3,720,375   | 3,749,108 | 3,696,108 | 3,702,311 | 3,562,293    | 3,639,619                         | 3,589,765                             | 3,865,065                                                                                                                                                                                                                                                                                                                                                                                                                                                                                                                                                                                                                                                                                                                                                                                                                                                                                                                                                                                                                                                                                                                                                                                                                                                                                                                                                                                                                                                                                                                                                                                                                                                                                                                                                                                                                                                                                                                                                                                                                                                                                                                      | 3,572,907                                         | 3,624,297                               |
| Annual % Change          |             | BSV 2016  | 215Y 2017 | EV 2018   | 18Y 2010     | EV 2020                           | FY 2020                               | FY 2022                                                                                                                                                                                                                                                                                                                                                                                                                                                                                                                                                                                                                                                                                                                                                                                                                                                                                                                                                                                                                                                                                                                                                                                                                                                                                                                                                                                                                                                                                                                                                                                                                                                                                                                                                                                                                                                                                                                                                                                                                                                                                                                        | EV 2028                                           | Ays.                                    |
| Retail                   |             |           |           |           |              |                                   |                                       | Service and the collection of the service of the se | 2008h (NO AND | \$1000000000000000000000000000000000000 |
| Small (5/8 - 1")         |             | -0.2%     | -0.3%     | -2.7%     | 1.0%         | 0.9%                              | 3.9%                                  | -7.1%                                                                                                                                                                                                                                                                                                                                                                                                                                                                                                                                                                                                                                                                                                                                                                                                                                                                                                                                                                                                                                                                                                                                                                                                                                                                                                                                                                                                                                                                                                                                                                                                                                                                                                                                                                                                                                                                                                                                                                                                                                                                                                                          | 0.7%                                              | -0.5%                                   |
| Large (> 1")             |             | -4.4%     | -9.3%     | -1.0%     | 4.1%         | -8.5%                             | 3.6%                                  | -2.1%                                                                                                                                                                                                                                                                                                                                                                                                                                                                                                                                                                                                                                                                                                                                                                                                                                                                                                                                                                                                                                                                                                                                                                                                                                                                                                                                                                                                                                                                                                                                                                                                                                                                                                                                                                                                                                                                                                                                                                                                                                                                                                                          | 1.2%                                              | -2.1%                                   |
| Subtotal: Retail         |             | -1.2%     | -2.3%     | -2.4%     | 1.7%         | -1.2%                             | 3.8%                                  | -6.1%                                                                                                                                                                                                                                                                                                                                                                                                                                                                                                                                                                                                                                                                                                                                                                                                                                                                                                                                                                                                                                                                                                                                                                                                                                                                                                                                                                                                                                                                                                                                                                                                                                                                                                                                                                                                                                                                                                                                                                                                                                                                                                                          | 0.8%                                              | -0.9%                                   |